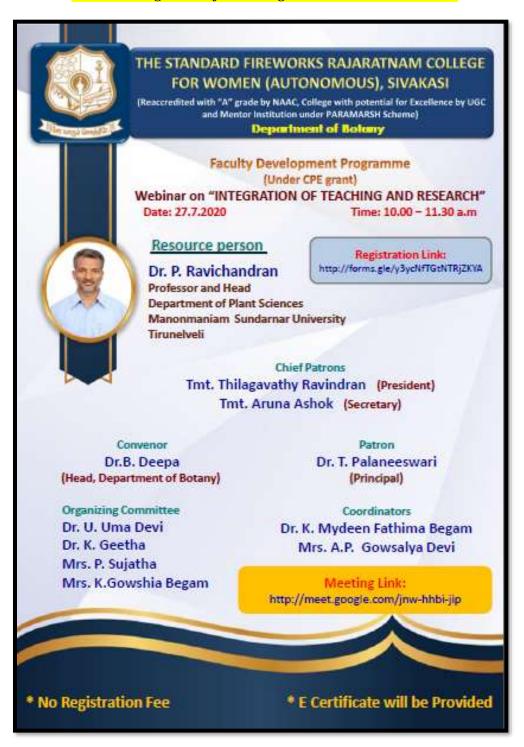

Internal Quality Assurance Cell Faculty Development Programme

"Psychology for Teacher Effectiveness"

Date: 14.06.2019 Venue: Conference Hall

Time:10.00a.m