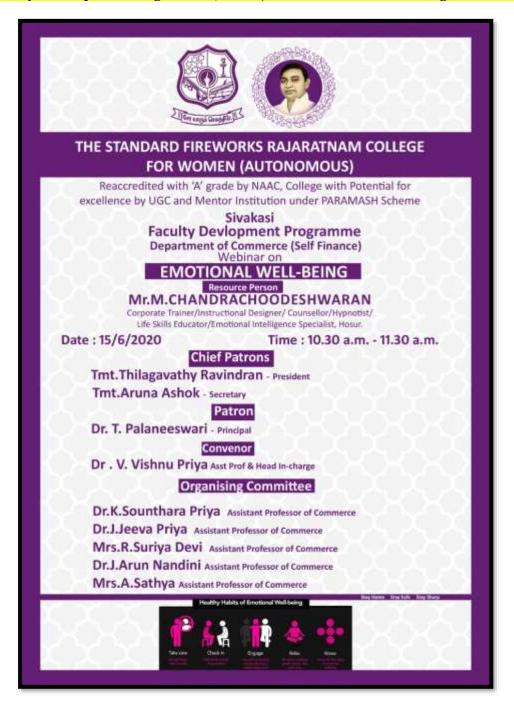

ARAMARSH)

#### INTERNAL QUALITY ASSURANCE CELL

Webinar for Mentee Institutions under PARAMARSH scheme

on

"NAAC Accreditation Process: Dos and Don'ts"

Date: 29.05.2020 Time: 6.30p.m. to 7.30 p.m.

Welcome Address : Dr. T. Palaneeswari, Principal

Inaugural Address : Mrs.S.Sathya, IQAC Advisor

Chief Guest's Address : Dr. N. Priya,

Assistant Advisor.

National Assessment and Accreditation Council,

Bangalore.

Interaction

Vote of Thanks : Dr.R. Sudha Periathai, IQAC Co-ordinator



Moderator of the event :Dr.D.Rajamani, IQAC Member











(Affiliated to Madurai Kamaraj University, Re-accredited with A Grade by NAAC, College with Potential for Excellence by UGC and Mentor Institution under UGC PARAMARSH)

Faculty Development Programme (Online) on "Emotional Well Being".15/06/2020





(Affiliated to Madurai Kamaraj University, Re-accredited with A Grade by NAAC, College with Potential for Excellence by UGC and Mentor Institution under UGC PARAMARSH)

Faculty Development Programme on "Understanding Online Teaching & Use of Web 2.0 for Effective Teaching - Learning" 22/06/2020





(Affiliated to Madurai Kamaraj University, Re-accredited with A Grade by NAAC, College with Potential for Excellence by UGC and Mentor Institution under UGC PARAMARSH)

#### THE STANDARD FIREWORKS RAJARATNAM COLLEGE FOR WOMEN (AUTONOMOUS), SIVAKASI – 626123.

(Affiliated to Madurai Kamaraj University, Re-accredited with 'A' Grade by NAAC, College with Potential for Excellence by UGCand Mentor Institution under UGC PARAMARSH Scheme)

#### **AGENDA**

Research Centre in English
FACULTY DEVELO