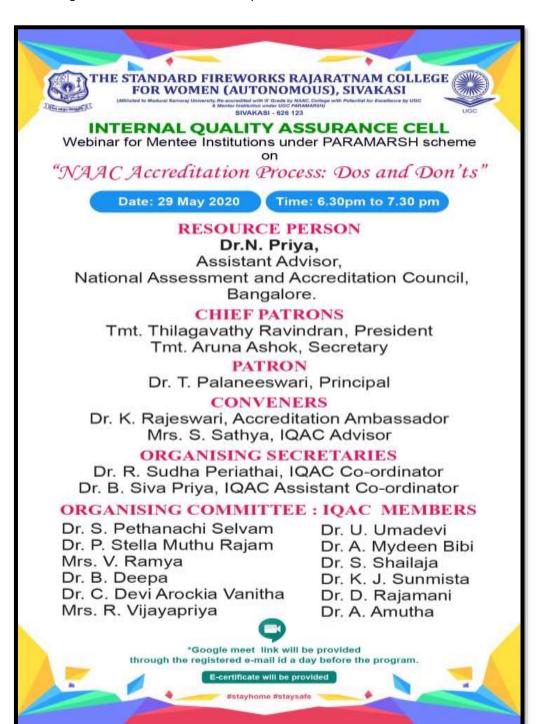

#### THE STANDARD FIREWORKS RAJARATNAM COLLEGE FOR WOMEN, (Autonomous), SIVAKASL

(Affiliated to Madurai Kamaraj University, Reaccredited with 'A' Grade (3"d Cycle) by NAAC & College with Potential for Excellence by UGC and Mentor Institution under PARAMARSH)

#### INTERNAL QUALITY ASSURANCE CELL

Webinar for Mentee Institutions under PARAMARSH scheme

on

"NAAC Accreditation Process: Dos and Don'ts"

Date: 29.05.2020 Time: 6.30p.m. to 7.30 p.m.

Welcome Address : Dr. T. Palaneeswari, Principal

Inaugural Address : Mrs.S.Sathya, IQAC Advisor

Chief Guest's Address : Dr. N. Priya,

Assistant Advisor.

National Assessment and Accreditation Council,

Bangalore.

Interaction

Vote of Thanks : Dr.R. Sudha Periathai, IQAC Co-ordinator



Moderator of the event :Dr.D.Rajamani, IQAC Member











(Affiliated to Madurai Kamaraj University, Re-accredited with A Grade by NAAC, College with Potential for Excellence by UGC and Mentor Institution under UGC PARAMARSH)

Faculty Development Programme (Online) on "Emotional Well Being".15/06/2020





(Affiliated to Madurai Kamaraj University, Re-accredited with A Grade by NAAC, College with Potential for Excellence by UGC and Mentor Institution under UGC PARAMARSH)

Faculty Development Programme on "Understanding Online Teaching & Use of Web 2.0 for Effective Teaching - Learning" 22/06/2020





(Affiliated to Madurai Kamaraj University, Re-accredited with A Grade by NAAC, College with Potential for Excellence by UGC and Mentor Institution under UGC PARAMARSH)

#### THE STANDARD FIREWORKS RAJARATNAM COLLEGE FOR WOMEN (AUTONOMOUS), S