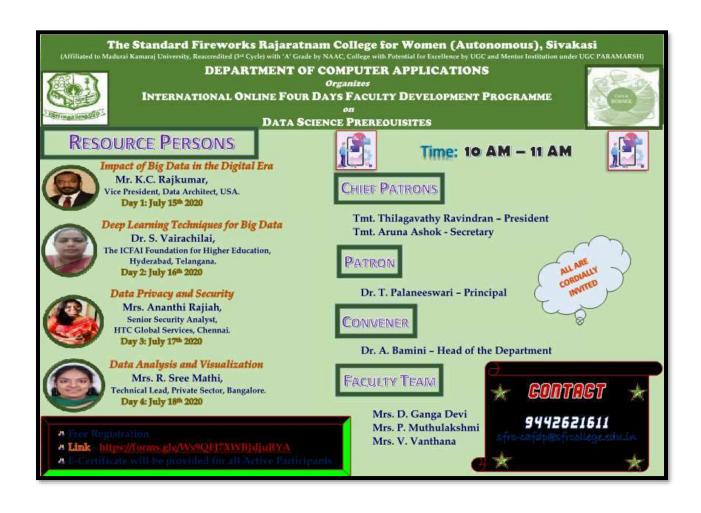

#### THE STANDARD FIREWORKS RAJARATNAM COLLEGE FOR WOMEN (Autonomous), SIVAKAS! (Affiliated to Madural Kamaraj University, Re-Accredited with "A" Grade by NAAC and College with Potential for Excellence by UGC) Internal Quality Assurance Cell Faculty Development Programme "Psychology for Teacher Effectiveness" Time:10.00 a.m Venue: Conference Hall Date: 14.06.2019 Teaching Staff - Aided SIGNATURE NAME S.No. Principal: T. Palemeronan 1 Dr. (Mrs.) T. Palaneeswari English: 12 rener - 15 1 2 Mrs. K. Muthamil Selvi Dr. (Mrs.) J. Sobhana Devi Dr. (Mrs.) B. Sivapriya 4 Mrs. M. Sathya 5 Dr. (Mrs.) M. Shanthi 6 7 Dr. (Mrs.) P. Prasanna Devi Dr. (Mrs.) P. Karthika Devi 8 Mrs. V. Lalithambigai 9 Dr. (Mrs.) A. Padma Priya 10 Dr. (Mrs.) V.S. Shakila 11 Dr. (Mrs.) S. Sobana 12 13 Dr. (Mrs.) V.C. Priyadharshini Mrs. J. Nandhini 14 Dr. (Mrs.) K. Mangaiyarkarasi 15 Tamil 16 Dr. (Mrs.) B. Ponni Dr. (Mrs.) M. Padma Priya 17 Composione Mrs. R. Vijaya Priya 18 Mrs. S. Dhanalakshmi 19 20 Mrs. K. Valarmathi