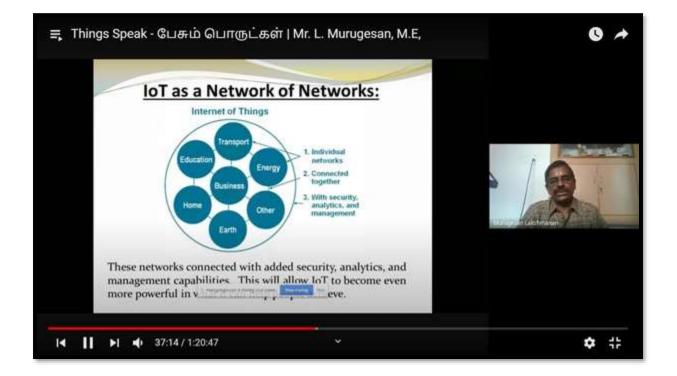

Dr. (Mrs.) V. Annapackiam

21

| S.No. | NAME                                            | SIGNATURE       |
|-------|-------------------------------------------------|-----------------|
| 22    | Dr. (Mrs.) B. Meenakshi                         |                 |
| 23    | Dr. (Mrs.) R. Senbagavalli                      | Rahyala.        |
| 24    | Mathematics<br>Mrs. D. Roselind Gnanakumari     | 0 0             |
| 25    | Dr. (Mrs.) S. Pethanachi Selvam                 | 17000           |
| 26    | Dr. (Mrs.) R. Malini Devi                       | 2 Pettanoch Sol |
| 27    | Mrs. S.P. Nandhini                              | Maluelino       |
| 28    | Dr. (Mrs.) A. Mydeen Bibi                       | The Kontanton   |
| 29    | Dr. (Mrs.) S. Kalaiselvi                        | A Myden V       |
| 30    | Mrs. N. Akila                                   | S-Kolaisch.     |
| 31    | Dr. (Mrs.) S. Pavithra                          | Nakie           |
| 32    | Dr. (Mrs.) P. Santhi                            | Chainthe        |
| 33    | Dr. (Ms.) A. Muthuselvi                         | Y. 8 50         |
| 34    | Physics                                         | 1. Muthrei      |
| 35    | Dr. (Mrs.) S. Sivadevi<br>Dr. (Mrs.) K.P. Radha | 80              |
|       | Dr. (Mrs.) F. Kingslin Mary                     | Q P. Rodha      |
| 36    | Genova                                          | Theograp        |
| 37    | Dr. (Mrs.) R. Sudha Periathai                   | 0140            |
| 38    | Dr. (Ms.) S. Jayanthi                           | R. Such Pan.    |
| 39    | Dr. (Ms.) A. Amutha                             | S. Tayati       |
| 40    | Chemistry<br>Mrs. M. Sowthamani                 | M Southern      |
| 41    | Dr. (Mrs.) S. Shanthi                           | 100             |
| 42    | Mrs. C. Gokilamani                              | SAM             |
| 43    | Dr. (Mrs.) M. Murugalakshmi                     | C Cale          |
| 44    | Mrs. C. Thamarai Chelvi                         | H Neuron & Per  |
| 45    | Dr. (Mrs.) N. Uma Sangari                       | Manacolli       |
| 16    | Dr. (Mrs.) S. Shailaja                          | N- Jany         |
| 7     |                                                 | S & law sey     |
| 8     | Dr. (Mrs.) P.R. Kavitha Rani                    | Culled          |
| 19    | Mrs, D. Rajamani                                | Denjaman        |
|       | Dr. (Mrs.) J. Vinnarasi                         | 70-21           |
| 0     | Botany<br>Dr. (Mrs.) M. Santhi                  |                 |