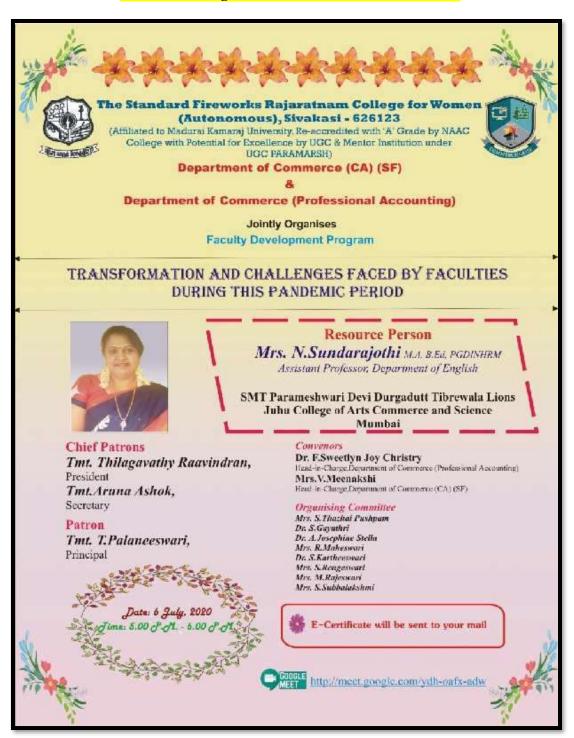

(Affiliated to Madurai Kamaraj University, Re-accredited with A Grade by NAAC, College with Potential for Excellence by UGC and Mentor Institution under UGC PARAMARSH)

Workshop on Quality Enhancement through Outcome Based Curriculum 04/06/0219