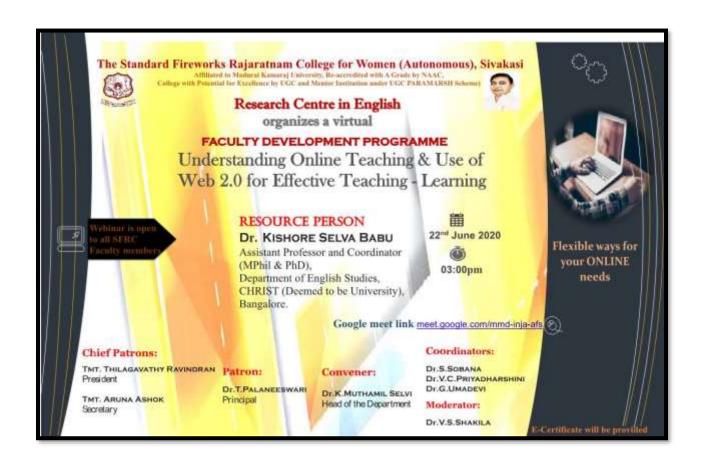

| Mrs. S. Thazhai Pushpam                      | S. Thooks Rul                                                                                                                                                                                                                                                                                                                                                                                                                                                                                                                                                                                                           |
|----------------------------------------------|-------------------------------------------------------------------------------------------------------------------------------------------------------------------------------------------------------------------------------------------------------------------------------------------------------------------------------------------------------------------------------------------------------------------------------------------------------------------------------------------------------------------------------------------------------------------------------------------------------------------------|
| Dr.Mrs. K. Sounthara Priya                   | K Southers Prop                                                                                                                                                                                                                                                                                                                                                                                                                                                                                                                                                                                                         |
| Dr.Mrs. S. Gayathri                          |                                                                                                                                                                                                                                                                                                                                                                                                                                                                                                                                                                                                                         |
| Dr.Mrs. A. Josephine Stella                  | A.th                                                                                                                                                                                                                                                                                                                                                                                                                                                                                                                                                                                                                    |
| Dr.Mrs. R. Jeyalakshmi                       | R Jeyalakshmi                                                                                                                                                                                                                                                                                                                                                                                                                                                                                                                                                                                                           |
| Dr.Mrs. J. Joeva Priya                       | the of                                                                                                                                                                                                                                                                                                                                                                                                                                                                                                                                                                                                                  |
| Dr.Mrs. R. Maheswari                         | R.Nal _                                                                                                                                                                                                                                                                                                                                                                                                                                                                                                                                                                                                                 |
| Dr.Mrs. S. Deepa                             | Box!                                                                                                                                                                                                                                                                                                                                                                                                                                                                                                                                                                                                                    |
| Mrs. R. Suriya Devi                          |                                                                                                                                                                                                                                                                                                                                                                                                                                                                                                                                                                                                                         |
| Dr.Mrs. S. Kartheeswari                      | Forthuis                                                                                                                                                                                                                                                                                                                                                                                                                                                                                                                                                                                                                |
| Mrs. A. Vijaya Shree                         | O. Yyaya Shire                                                                                                                                                                                                                                                                                                                                                                                                                                                                                                                                                                                                          |
| Dr.Mrs. J. Arun Nandini                      | 0.0                                                                                                                                                                                                                                                                                                                                                                                                                                                                                                                                                                                                                     |
| Mrs. S. Rengeswari                           | 81                                                                                                                                                                                                                                                                                                                                                                                                                                                                                                                                                                                                                      |
| Mrs. M. Rajeswari                            | M Revons                                                                                                                                                                                                                                                                                                                                                                                                                                                                                                                                                                                                                |
| Mrs. A. Sathya                               | A Cal                                                                                                                                                                                                                                                                                                                                                                                                                                                                                                                                                                                                                   |
| Mrs. D. Mahalakshmi                          | 3 Mahalakhi                                                                                                                                                                                                                                                                                                                                                                                                                                                                                                                                                                                                             |
| Mrs.S.Subbalakshmi                           | 8                                                                                                                                                                                                                                                                                                                                                                                                                                                                                                                                                                                                                       |
| BBA:<br>Dr.Mrs. M.S. Yasmeen Beevi           | Nextr                                                                                                                                                                                                                                                                                                                                                                                                                                                                                                                                                                                                                   |
| Dr.Mrs. S. Grahalakshmi                      | 9. Budhalatini                                                                                                                                                                                                                                                                                                                                                                                                                                                                                                                                                                                                          |
| Mrs. A. Muthumari                            | A Mal                                                                                                                                                                                                                                                                                                                                                                                                                                                                                                                                                                                                                   |
| Ms. J. Prateeba Devi                         | TPatila Den                                                                                                                                                                                                                                                                                                                                                                                                                                                                                                                                                                                                             |
| Mrs. P. Karthika @ Nanthini                  | P. Kanthuka (a Name                                                                                                                                                                                                                                                                                                                                                                                                                                                                                                                                                                                                     |
| Microbiology:<br>Dr.Ms. S. Subba Ranjani     | 8.9 2-0-                                                                                                                                                                                                                                                                                                                                                                                                                                                                                                                                                                                                                |
| Dr.Mrs. S. Radha                             | - Roll-                                                                                                                                                                                                                                                                                                                                                                                                                                                                                                                                                                                                                 |
| Mrs. M. Manonmani                            | MOGOZ                                                                                                                                                                                                                                                                                                                                                                                                                                                                                                                                                                                                                   |
| Mrs. M. Kaleeswari                           | 14.12.1                                                                                                                                                                                                                                                                                                                                                                                                                                                                                                                                                                                                                 |
| Ms. K. Jeyadevi                              | 10-00                                                                                                                                                                                                                                                                                                                                                                                                                                                                                                                                                                                                                   |
| Dr.Mrs.A.Karthika                            | 1                                                                                                                                                                                                                                                                                                                                                                                                                                                                                                                                                                                                                       |
| Nutrition & Dietetics:<br>Mrs. K. Jansi Rani | Aget                                                                                                                                                                                                                                                                                                                                                                                                                                                                                                                                                                                                                    |
| Ms.S.V.Sarvani                               |                                                                                                                                                                                                                                                                                                                                                                                                                                                                                                                                                                                                                         |
|                                              | Dr.Mrs. K. Sounthara Priya Dr.Mrs. S. Gayathri Dr.Mrs. A. Josephine Stella Dr.Mrs. R. Jeyalakshmi Dr.Mrs. R. Jeeva Priya Dr.Mrs. R. Maheswari Dr.Mrs. S. Deepa Mrs. R. Suriya Devi Dr.Mrs. S. Kartheeswari Mrs. A. Vijaya Shree Dr.Mrs. J. Arun Nandini Mrs. S. Rengeswari Mrs. M. Rajeswari Mrs. A. Sathya Mrs. D. Mahalakshmi Mrs. S.Subbalakshmi BBA: Dr.Mrs. S. Grahalakshmi Mrs. A. Muthumari Mrs. A. Muthumari Mrs. J. Prateeba Devi Mrs. P. Karthika @ Nanthini Microbiology: Dr.Mrs. S. Radha Mrs. M. Manonmani Mrs. M. Manonmani Mrs. M. Kaleeswari Ms. K. Jeyadevi Dr.Mrs. A. Karthika Nutrition & Dieteties: |