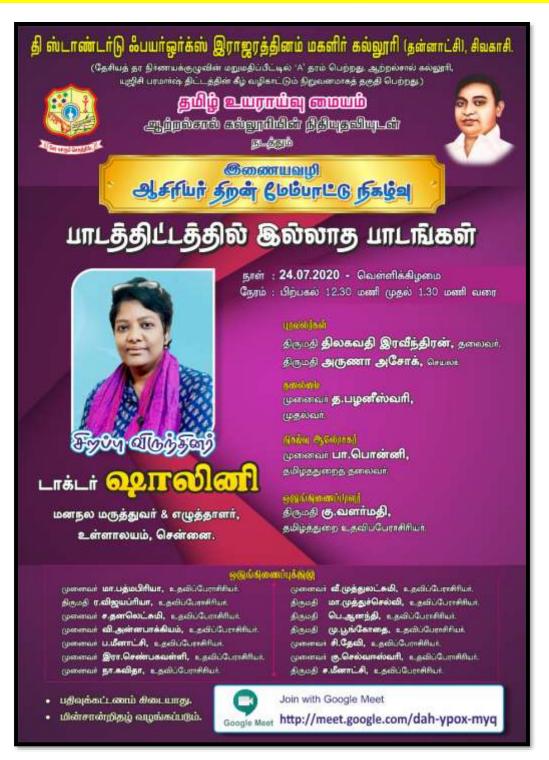

#### THE STANDARD FIREWORKS RAJARATNAM COLLEGE FOR WOMEN

(Autonomous), SIVAKASI

(Affiliated to Madurai Karnaraj University, Re-Accredited with "A" Grade by NAAC and College with Potential for Excellence by UGC)