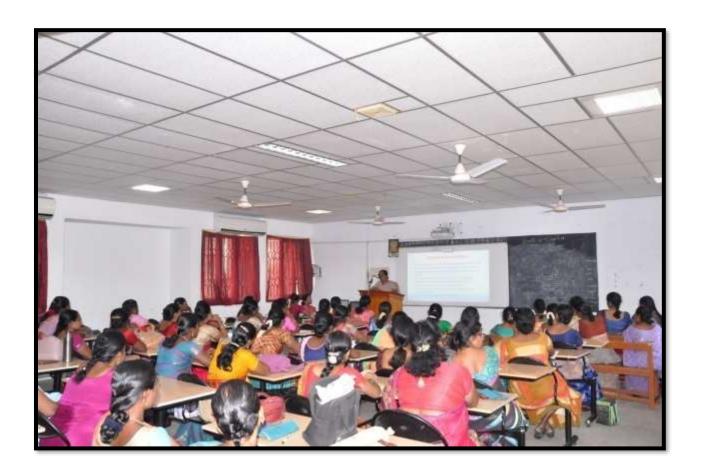

#### Workshop on Quality Enhancement through Outcome Based Curriculum 04/06/0219

Internal Quality Assurance Cell & Curriculum Design and Development Cell

Workshop on Quality Enhancement through Outcome Based Curriculum

Date: 04.06.2019

Venue: Conference Hall