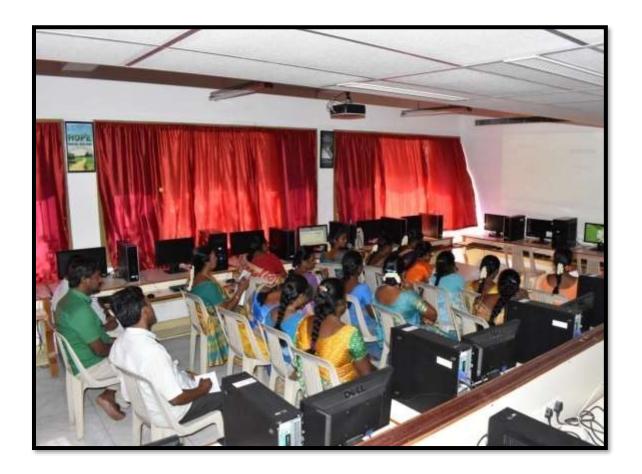

#### Workshop on Quality Enhancement through Outcome Based Curriculum 04/06/0219

Internal Quality Assurance Cell & Curriculum Design and Development Cell

Workshop on Quality Enhancement through Outcome Based Curriculum

Date: 04.06.2019

Venue: Conference Hall